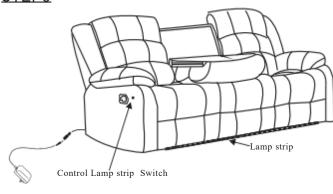

he boxes.

Remove from boxes and place all parts and components on soft surface such as carpet, blanket or furniture pad. Identify and verify all parts and hardware as specified below.

## PART LIST:

| NO. | DESCRIPTION             | OUTLOOK | SIZE           | QT.              |
|-----|-------------------------|---------|----------------|------------------|
| 1   | BACK EAR                |         | 20.4x6.6x4.3   | 1 Left - 1 Right |
| 2   | SOFA BACK CUSHION       |         | 22.8x26.3x8.6  | 3                |
| 3   | SOFA SEAT BASE<br>W/LED |         | 22.4x81.4x17.3 | 1                |
| 4   | POWER CORD              | 3       |                | 1                |

## Installation steps:





1.In stall the back cushion ofsofa

## STEP2



2.Install the back car ofsofa

### STEP3



### STEP 4