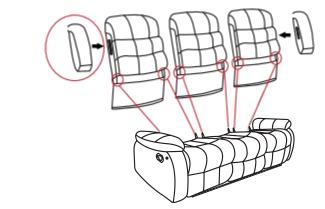

ome loose during transportation inside all the boxes.

Remove from boxes and place all parts and components on soft surface such as carpet, blanket or furniture pad. Identify and verify all parts and hardware as specified below.

## PART LIST:

| NO. | DESCRIPTION             | OUTLOOK | SIZE           | QT.              |
|-----|-------------------------|---------|----------------|------------------|
| 1   | BACK EAR                |         | 20.4x6.6x4.3   | 1 Left - 1 Right |
| 2   | SOFA BACK CUSHION       |         | 22.8x26.3x8.6  | 3                |
| 3   | SOFA SEAT BASE<br>W/LED |         | 22.4x81.4x17.3 | 1                |
| 4   | POWER CORD              | 3       |                | 1                |

## Installation steps:





1.In stall the back cushion ofsofa

## STEP2



2.Install the back car ofsofa

### STEP3



### STEP 4