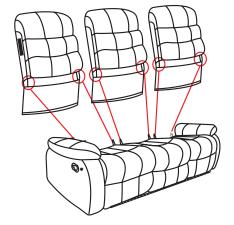

## Installation steps:

1.In stall the back cushion ofsofa

## STEP2

2.Install the back car ofsofa