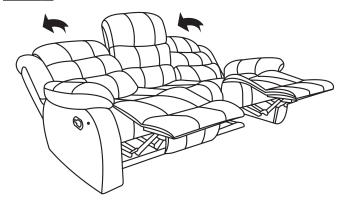

ove from boxes and place all parts and components on soft surface such as carpet, blanket or furniture pad. Identify and verify all parts and hardware as specified below.

## PART LIST:

| NO. | DESCRIPTION             | OUTLOOK | SIZE           | QT.              |
|-----|-------------------------|---------|----------------|------------------|
| 1   | BACK EAR                |         | 20.4x6.6x4.3   | 1 Left - 1 Right |
| 2   | SOFA BACK CUSHION       |         | 22.8x26.3x8.6  | 3                |
| 3   | SOFA SEAT BASE<br>W/LED |         | 22.4x81.4x17.3 | 1                |
| 4   | POWER CORD              | 3       |                | 1                |

## Installation steps:





1.In stall the back cushion ofsofa

## STEP2



2.Install the back car ofsofa

### STEP3



### STEP 4